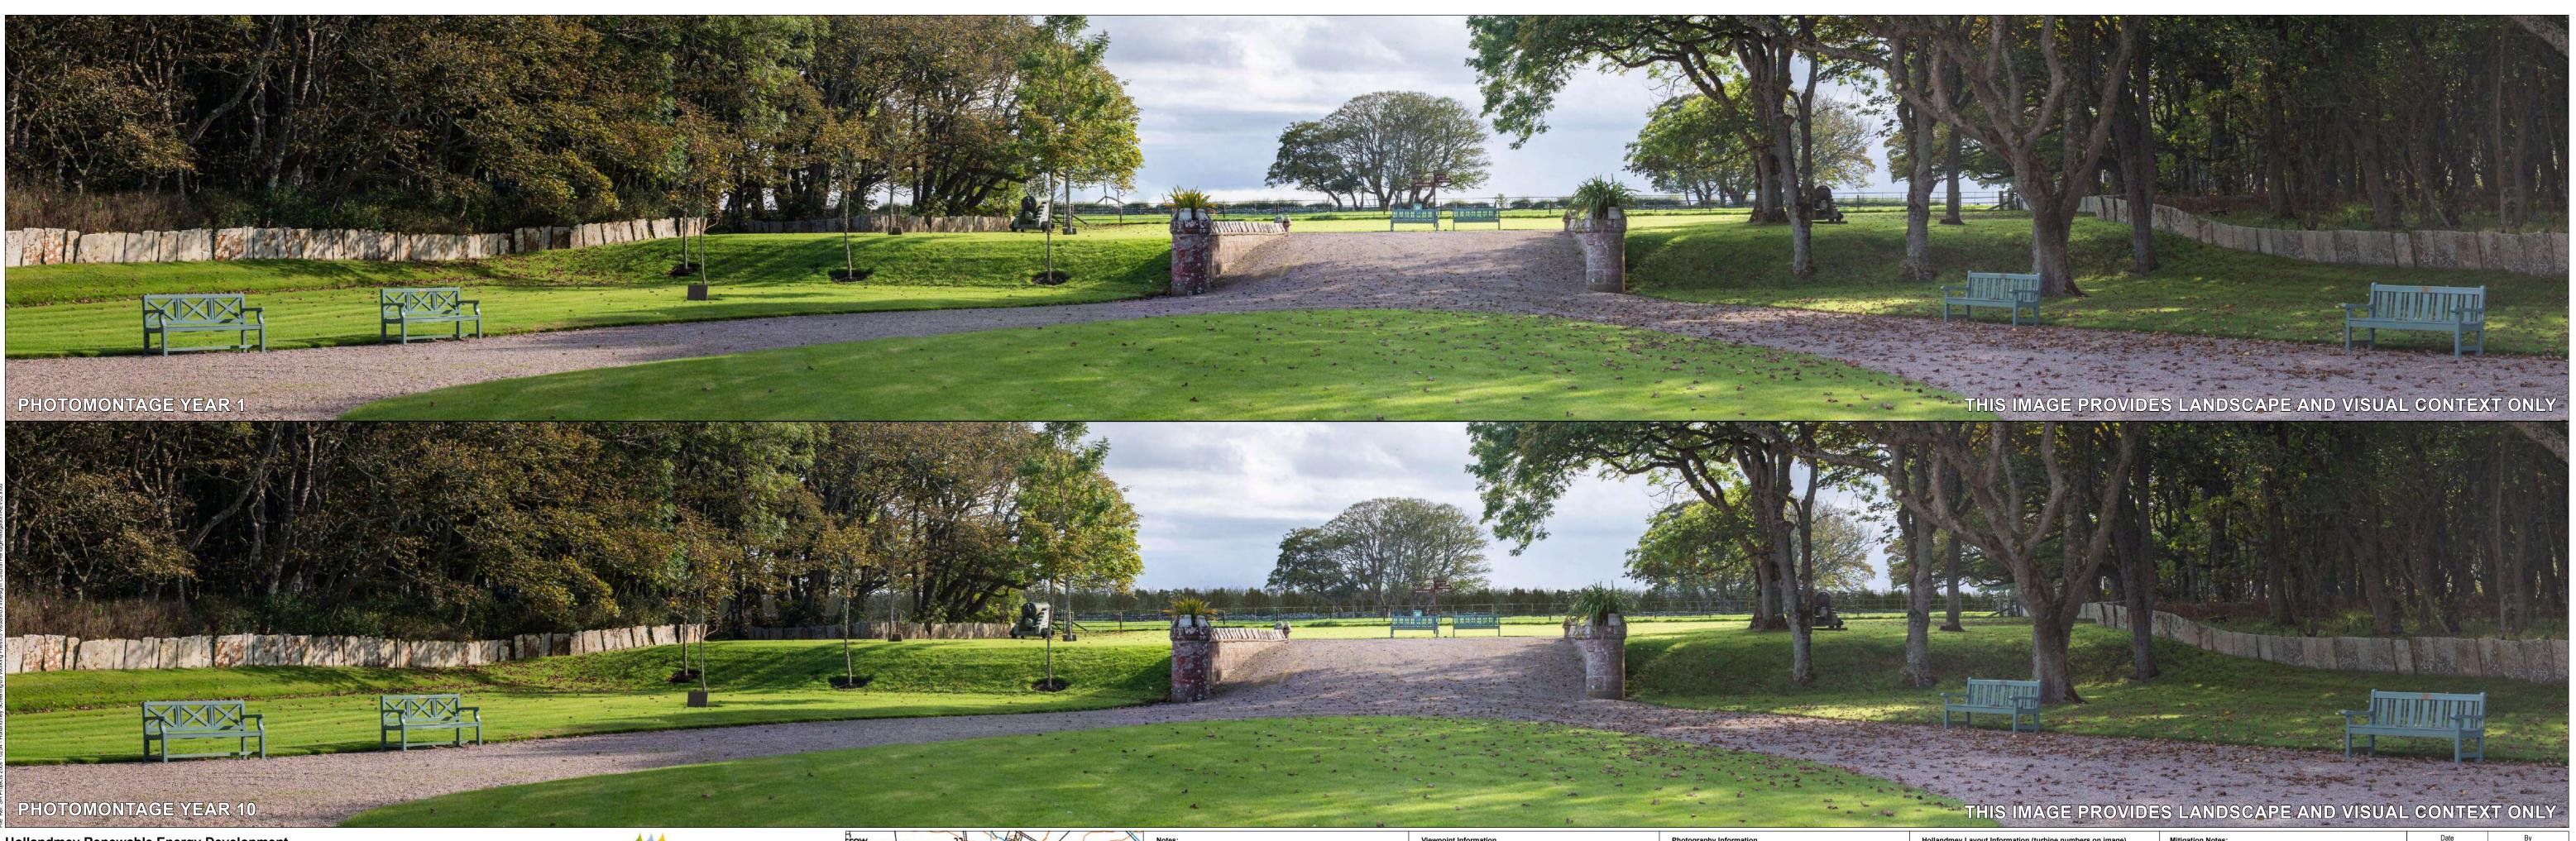

Hollandmey Renewable Energy Development Viewpoint CHVP01: CoM GDL entrance photomontage: mitigation proposals Photomontage Year 1 and Yr 10 Growth

Location map scale: OS 1:25,000 mapping shown at 1:15,000

This visualisation is a cylindrical projection panorama

This data has been output directly from the wireline model. It ignores screening effects of other intervening objects. ) All directions given as bearings relative to Grid North (BNG).

ntains Ordnance Survey data © Crown copyright and database right 2022 rown copyright, All rights reserved. 2022 Licence number 0100031673

/iewpoint Informatio

Grid Reference: Ground Height: Direction of Centre View: 3 Horizontal Field of View: Vertical Field of View: Principal Distance:

329017E 973884N 26 m AOD 172° 90° (Cylindrical Projection) 14.2° 522 mm

Photography Information Camera:

Lens:

Camera Height:

Photography Date:

Photography Time:

Nikon D810 36.3 - Full Frame 50 mm Fixed Focal Length 1.5 m 23/09/2020 15:15

Layout: Hub Height: Height to Blade Tip: Nearest Visible Turbine: <sup>2</sup> Number of sets of Tips Visible: <sup>2</sup> Number of Hubs Visible: <sup>2</sup>

Hollandmey Layout Information (turbine numbers on image)

Layout 2.4.WFL 84 m 149.9 m T7 @ 3.8 km

## Mitigation Notes:

The Year 10 photomontage is based on the existing hedge to the south of CoM boundary wall reaching a height of 4m and forming a continuous vegetation screen. This will be achieved by management of the existing hedge and planting in gaps. It assumes that no other screening features, such as fences or walls, will be provided.